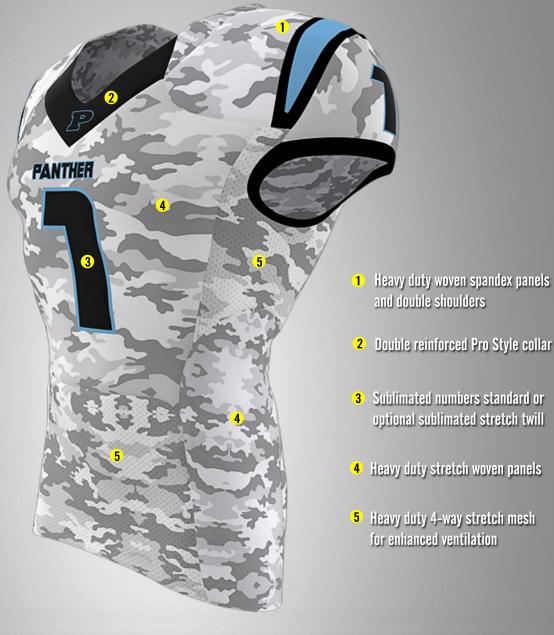

# ELITE STYLE

**FOOTBALL JERSEY** 

PART # AFB-JS-110

The Elite Jersey is an incredible 14-panel design modeled after the pro style jerseys of today. Fabricated from a combination of heavyweight 4-way stretch mesh and heavyweight spandex. The jersey features double layer reinforced shoulders, cap sleeves and a modern tapered fit. All seams are triple stitched and feature reinforced taping in key areas including collar.

## PANEL DESIGN, FABRIC AND SIZE