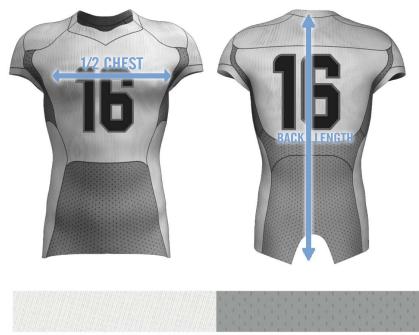

## PANEL DESIGN, FABRIC AND SIZE

### OPTIONS

INTERLOCK SPANDEX - 280 GSM 4 WAY MESH - 280 GSM

| SIZING CHART | YXS   | YS    | YM    | YL    | YXL   | XS    | \$    | M     | L     | XL    | 2XL   | 3XL   | 4XL   | 5XL   |
|--------------|-------|-------|-------|-------|-------|-------|-------|-------|-------|-------|-------|-------|-------|-------|
| 1/2 CHEST    | 14.50 | 15.25 | 16.25 | 17.00 | 18.00 | 16.75 | 17.75 | 18.75 | 19.75 | 20.75 | 21.75 | 22.75 | 23.50 | 24.50 |
| BACK LENGTH  | 26.75 | 27.50 | 28.25 | 29.25 | 30.00 | 33.50 | 33.75 | 34.25 | 34.75 | 35.00 | 35.75 | 36.50 | 37.50 | 38.25 |